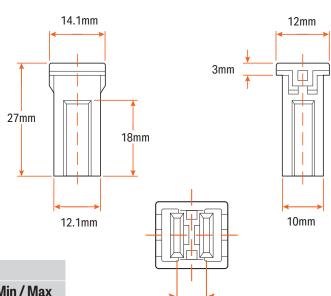

Voltage rating:

32V DC max.

**Operating temperature:** 

-40°C to +125°C.

5.5mm

| Electrical Characteristics |                           |  |
|----------------------------|---------------------------|--|
| Load (% rating)            | Opening Time(s) Min / Max |  |
| 100                        | 14,400 / -                |  |
| 200                        | - / 10                    |  |
| 350                        | -/0.5                     |  |